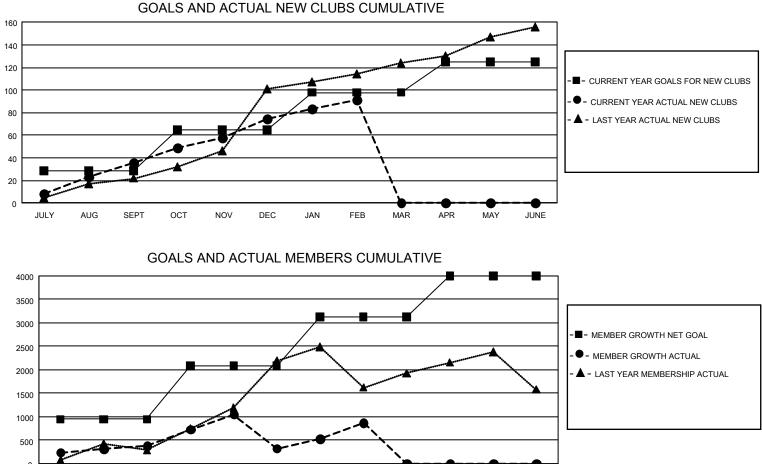

## GAT Constitutional Area 8

REPORT DOES NOT INCLUDE CLUBS IN UNDISTRICTED AREAS.

|                            | Club          | os          |               | Members                    |                         |                         |                                                    |  |
|----------------------------|---------------|-------------|---------------|----------------------------|-------------------------|-------------------------|----------------------------------------------------|--|
|                            | RESULTS FOR   | R 2021-2022 |               | RESULTS FOR 2021-2022      |                         |                         |                                                    |  |
| QUARTER                    | NEW CLUB GOAL | NEW CLUBS   | DROPPED CLUBS | QUARTER                    | MBER GROWTH NET<br>GOAL | MEMBER GROWTH<br>ACTUAL | DROPPED<br>MEMBERS ACTUAL<br>(including transfers) |  |
| JULY/AUG/SEPT              | 87<br>108     | 36<br>39    | 35<br>43      | JULY/AUG/SEPT              | 945<br>1140             | 1,840<br>2,803          | 1,346<br>2,701                                     |  |
| OCT/NOV/DEC<br>JAN/FEB/MAR | 99            | 16          | 17            | OCT/NOV/DEC<br>JAN/FEB/MAR | 1040                    | 1,482                   | 828                                                |  |
| APR/MAY/JUNE               | 81            | 0           | 0             | APR/MAY/JUNE               | 872                     | U                       | 0                                                  |  |